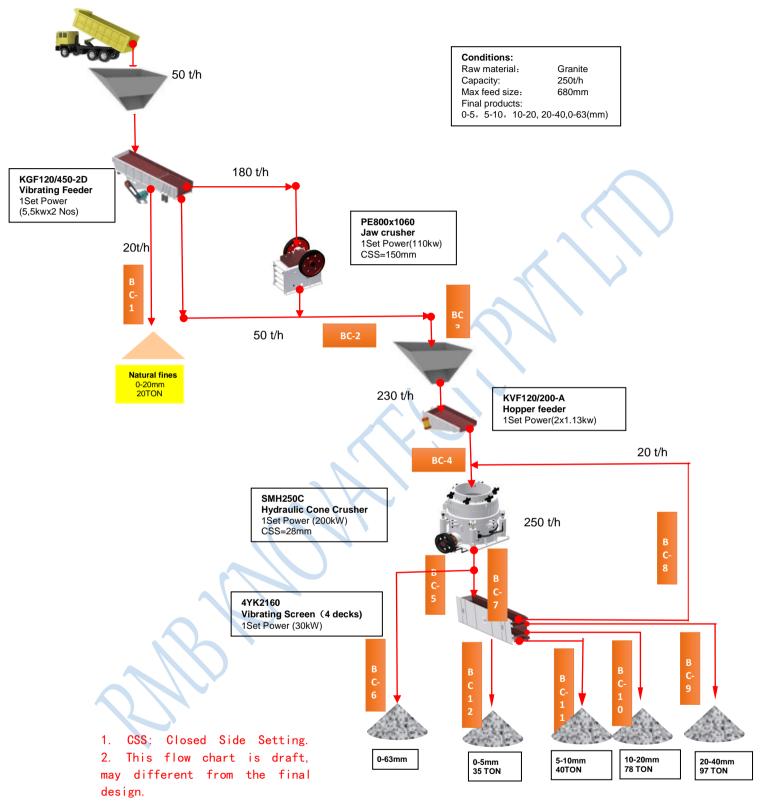

## PROPOSED SKID MOUNTED TWO STAGE CRUSHING AND SCREENING BELOW 40 MM 250 TPH PLANT:-

Dump truck will discharge blast material on to dump hopper. Double deck Grizzly feeder will extract material from dump hopper and top deckwill be fed to Jaw crusher. Second deck material will be bypassed from jaw crusher and directly discharge over belt conveyor where crushed material of jaw is also getting discharge. Second deck bottom reject will be conveyed to pile via a small belt conveyor to remove muck from system.

Crushed material of jaw crusher will be fed to a small bin via belt conveyor. This bin is for control, uniform and choke feeding to cone crusher as well as accumulation of irregular discharge by jaw crusher. VVFD controlled Vibro feeder extract material from bin and feed to cone crusher via belt conveyor. There is a reversible belt conveyor underneath cone crusher. This reversible belt conveyor either can feed complete material to a stock pile belt conveyor which will further stock it as GSB or feed to another belt conveyor which will carry material to cone crusher.

Cone crusher discharge will be fed to a four deck screen via belt conveyor. First deck discharge i.e. (+)40 mm will be recirculate to cone crusher. Second deck oversize, third deck oversize and fourth deck undersize material (-)40mm to (+)20 mm, (-)20mm to (+)10 mmand (+)0 to 5 mm will be send to stock pile via product belt conveyor. Fourth deckmaterial (-) 10mm to (+) 5 mmwill be send to a small bin via belt conveyor.

## 1. Equipment and mass flow diagram